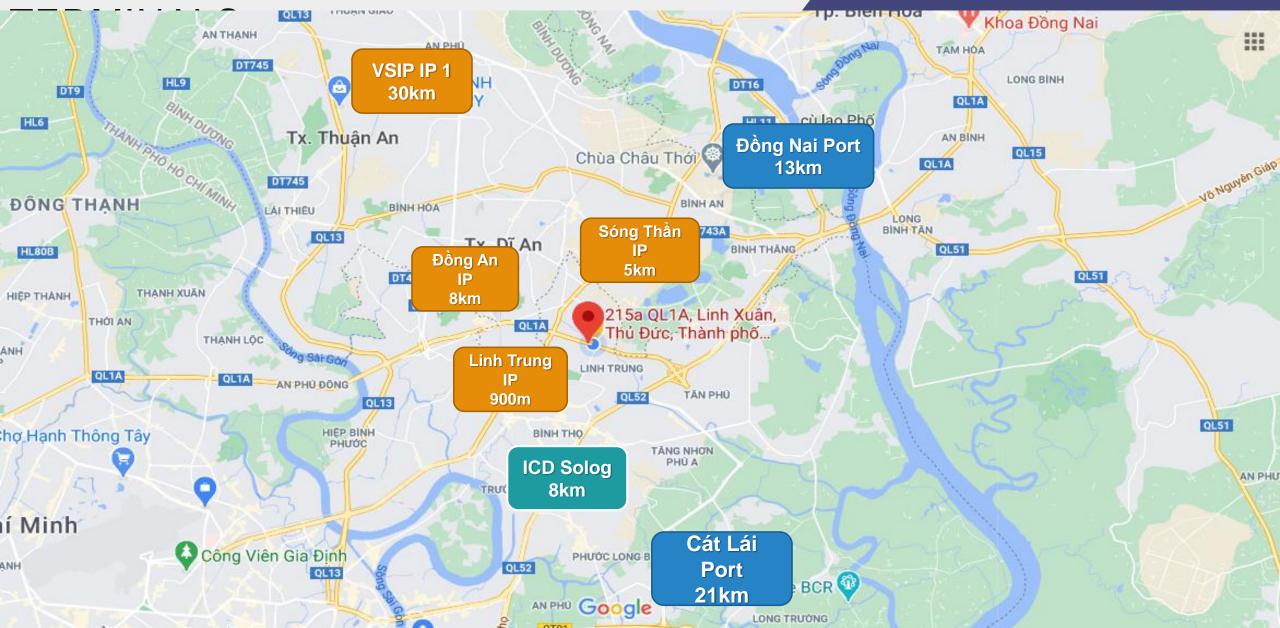

| 25,000 m2                                          |   |
|-------------------------|----------------------------------------------------|---|
| Addres<br>s             | 215A – 1A National Road – Linh Xuan<br>Ward - HCMC |   |
| Stacker                 | 3 Stackers ( 1 Reachstacker, 2 Empty Handler )     |   |
| Worker                  | 6 workers per session                              |   |
| Storing                 | 3000 TEU/Month                                     |   |
| Lo/Lo                   | Around 6000 TEU/Month                              | À |
| M&R<br>Area             | Over 1000 m2 with Roof Top                         |   |
| Ground<br>conditio<br>n | Used bituminous road                               |   |







## DISTANCE FROM LINH XUAN DEPOT TO OTHER



# OTHER BUSINESS



#### Warehouse system in HCMC – Binh Duong Province Total area : 15,000 m2

- Handling equipment: 30 fork-lifts
- Headcounts: 30/ 3 teams (supervisors, drivers, stevedores).

**Customs clearance & transportation** 

- Transport fleet: 15 trucks & vans ٠
- Headcounts: 20 (doc/clearance staff, • drivers).

TÂM CẢNG VIETNAM CO. LTD DEPOT TÂM CẢNG ĐỒNG NAI



# Container M & R (Maintenance & Repair) Dry & Reefer boxes

- Quality materials ٠

CUSTOMS CLEARANCE

- Experienced and skillful technicians & welders
- Headcounts: 20

# CURRENT PARTNER





#### **YANG MING**

Hapag-Lloyd

# CONTACT US

- Headquarter : 215A, 1A National Road, Linh Xuan Ward, HCMC
- Website : <u>www.longgiangvn.com</u>
- Email : <u>ha@longgiangvn.com</u> <u>ops@longgiangvn.com</u>
- Phone : 0986.22