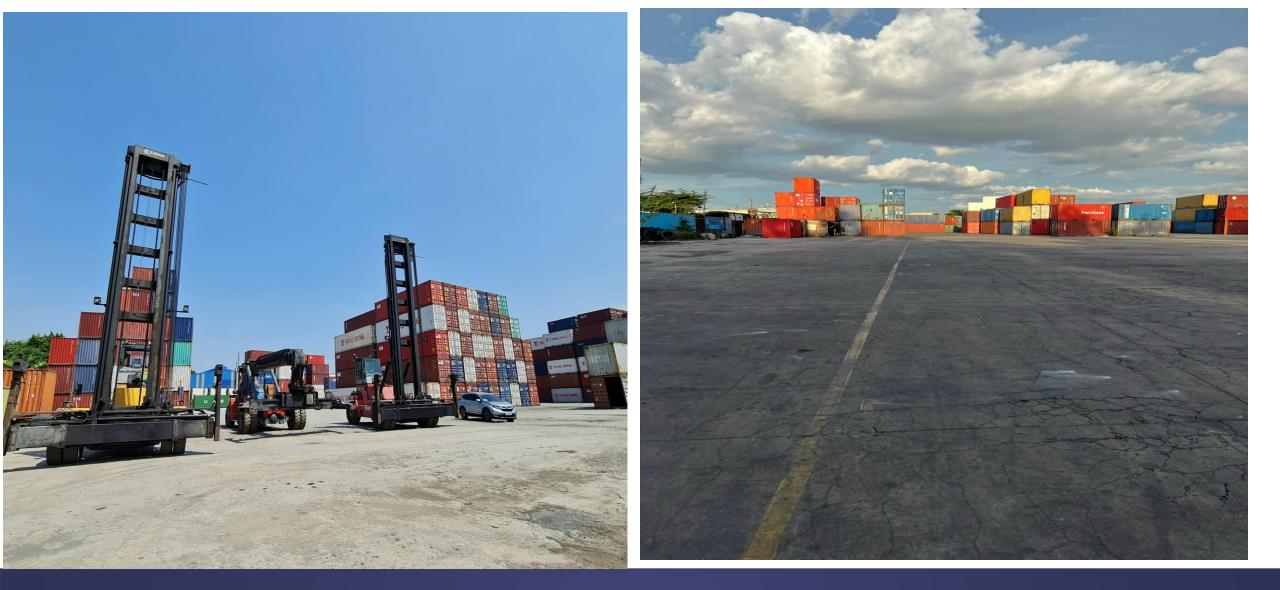

# DEPOT LONG GIANG – TAN VAN

| Total<br>Area    | 50,100 m2                                                        |
|------------------|------------------------------------------------------------------|
| Address          | 90 XL Hà Nội, khu phố Ngãi Thắng,<br>Dĩ An, Bình Dương, Việt Nam |
| Stacker          | 3 Stackers                                                       |
| Worker           | 5 workers per session                                            |
| Storing          | 6500 TEU/Month                                                   |
| Lo/Lo            | Around 8500 TEU/Month                                            |
| M&R<br>Area      | Over 2000 m2 with Roof Top                                       |
| Ground condition | Concrete new 100%                                                |