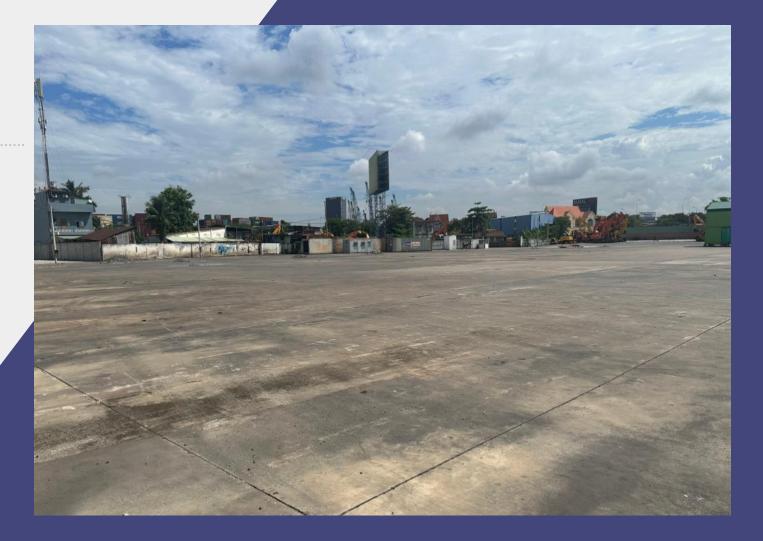

# 1<sup>ST</sup> DEPOT – LINH XUAN DEPOT

| Total<br>Area           | 25,000 m2                                          |   |
|-------------------------|----------------------------------------------------|---|
| Addres<br>s             | 215A – 1A National Road – Linh Xuan<br>Ward - HCMC |   |
| Stacker                 | 3 Stackers ( 1 Reachstacker, 2 Empty Handler )     |   |
| Worker                  | 6 workers per session                              |   |
| Storing                 | 3000 TEU/Month                                     |   |
| Lo/Lo                   | Around 6000 TEU/Month                              | À |
| M&R<br>Area             | Over 1000 m2 with Roof Top                         |   |
| Ground<br>conditio<br>n | Used bituminous road                               |   |