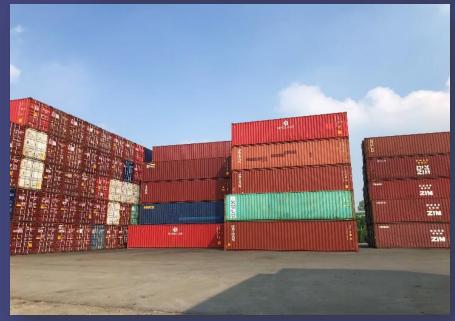

# DEPOT LONG GIANG – TAN VAN

| Total<br>Area    | 50,100 m2                                                        |
|------------------|------------------------------------------------------------------|
| Address          | 90 XL Hà Nội, khu phố Ngãi Thắng,<br>Dĩ An, Bình Dương, Việt Nam |
| Stacker          | 3 Stackers                                                       |
| Worker           | 5 workers per session                                            |
| Storing          | 6500 TEU/Month                                                   |
| Lo/Lo            | Around 8500 TEU/Month                                            |
| M&R<br>Area      | Over 2000 m2 with Roof Top                                       |
| Ground condition | Concrete new 100%                                                |

### **Depot / Container Services**

- 4 Stacker Kalmar (1 Reachstaker, 3 Empty Container handler)
- Container inspection, repairing and cleaning container base on IICL 5.0 or Cargo Worthy (depending on customer's requirement).
- 3 Depots in HCMC total area is nearly 9 hectar and can store maximum 8000 TEU a month
- LO/LO can reach over 15000 TEU a month
- All of Depot's Location is convenient for