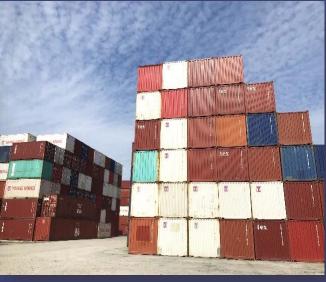

# DEPOT LONG GIANG – TAN VAN

| Total<br>Area    | 50,100 m2                                                        |
|------------------|------------------------------------------------------------------|
| Address          | 90 XL Hà Nội, khu phố Ngãi Thắng,<br>Dĩ An, Bình Dương, Việt Nam |
| Stacker          | 3 Stackers                                                       |
| Worker           | 5 workers per session                                            |
| Storing          | 6500 TEU/Month                                                   |
| Lo/Lo            | Around 8500 TEU/Month                                            |
| M&R<br>Area      | Over 2000 m2 with Roof Top                                       |
| Ground condition | Concrete new 100%                                                |

### **Depot / Container Services**

- 4 Stacker Kalmar (1 Reachstaker, 3 Empty Container handler)
- Container inspection, repairing and cleaning container base on IICL 5.0 or Cargo Worthy (depending on customer's requirement).
- 3 Depots in HCMC total area is nearly 9 hectar and can store maximum 8000 TEU a month
- LO/LO can reach over 15000 TEU a month
- All of Depot's Location is convenient for