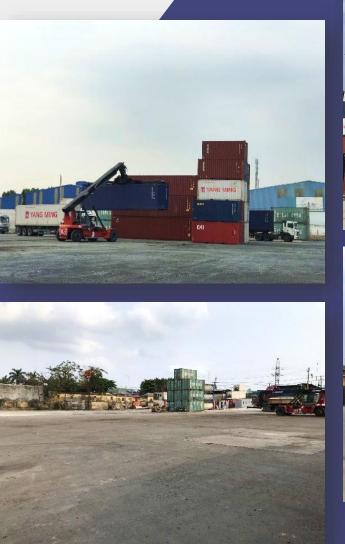

### **Depot / Container Services**

- 4 Stacker Kalmar (1 Reachstaker, 3 Empty Container handler)
- Container inspection, repairing and cleaning container base on IICL 5.0 or Cargo Worthy (depending on customer's requirement).
- 3 Depots in HCMC total area is nearly 9 hectar and can store maximum 8000 TEU a month
- LO/LO can reach over 15000 TEU a month
- All of Depot's Location is convenient for

# Container M & R (Maintenance & Repair) Dry & Reefer boxes

- Quality materials ٠

CUSTOMS CLEARANCE

- Experienced and skillful technicians & welders
- Headcounts: 20