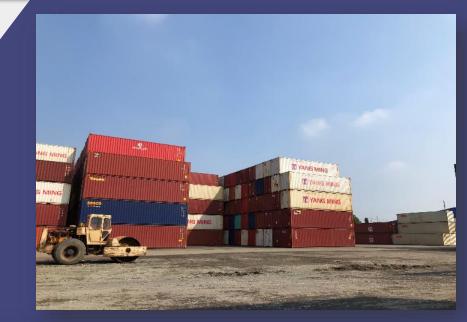

### **Depot / Container Services**

- 4 Stacker Kalmar (1 Reachstaker, 3 Empty Container handler)
- Container inspection, repairing and cleaning container base on IICL 5.0 or Cargo Worthy (depending on customer's requirement).
- 3 Depots in HCMC total area is nearly 9 hectar and can store maximum 8000 TEU a month
- LO/LO can reach over 15000 TEU a month
- All of Depot's Location is convenient for

# Container M & R (Maintenance & Repair) Dry & Reefer boxes

- Quality materials ٠

CUSTOMS CLEARANCE

- Experienced and skillful technicians & welders
- Headcounts: 20