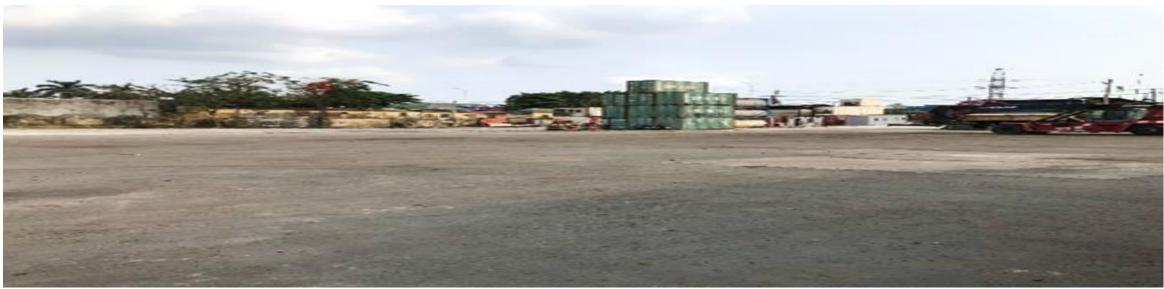

# DEPOT LONG GIANG TÂN VAN

90 XA LỘ HÀ NỘI ( QUỐC LỘ 1A. P.BÌNH THẮNG, TP. DÌ AN, T. BÌNH DƯƠNG)

# DEPOT LONG GIANG – TAN VAN

| Total<br>Area    | 50,100 m2                                                        |
|------------------|------------------------------------------------------------------|
| Address          | 90 XL Hà Nội, khu phố Ngãi Thắng,<br>Dĩ An, Bình Dương, Việt Nam |
| Stacker          | 3 Stackers                                                       |
| Worker           | 5 workers per session                                            |
| Storing          | 6500 TEU/Month                                                   |
| Lo/Lo            | Around 8500 TEU/Month                                            |
| M&R<br>Area      | Over 2000 m2 with Roof Top                                       |
| Ground condition | Concrete new 100%                                                |